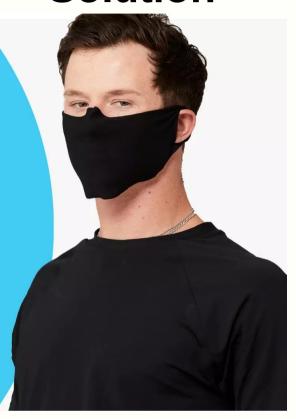

### **Protective Face Mask**

Mask helps contain respiratory droplets and micron particles with up to 74% effectiveness

Washable & Reusable

Fits most face shapes & sizes

Comfortable & Breathable