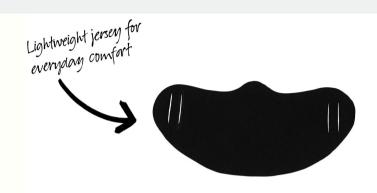

## Daily Face Cover Case quantity 120 and 2400

This 4.2 oz fabric face cover serves as a barrier. Our innovative no-sew design means this mask is produced with zero human touch. Ultra-soft and lightweight jersey fabric makes this one-piece facemask comfortable and breathable, ideal for daily wear. Available in packs of 120 and 2,400.